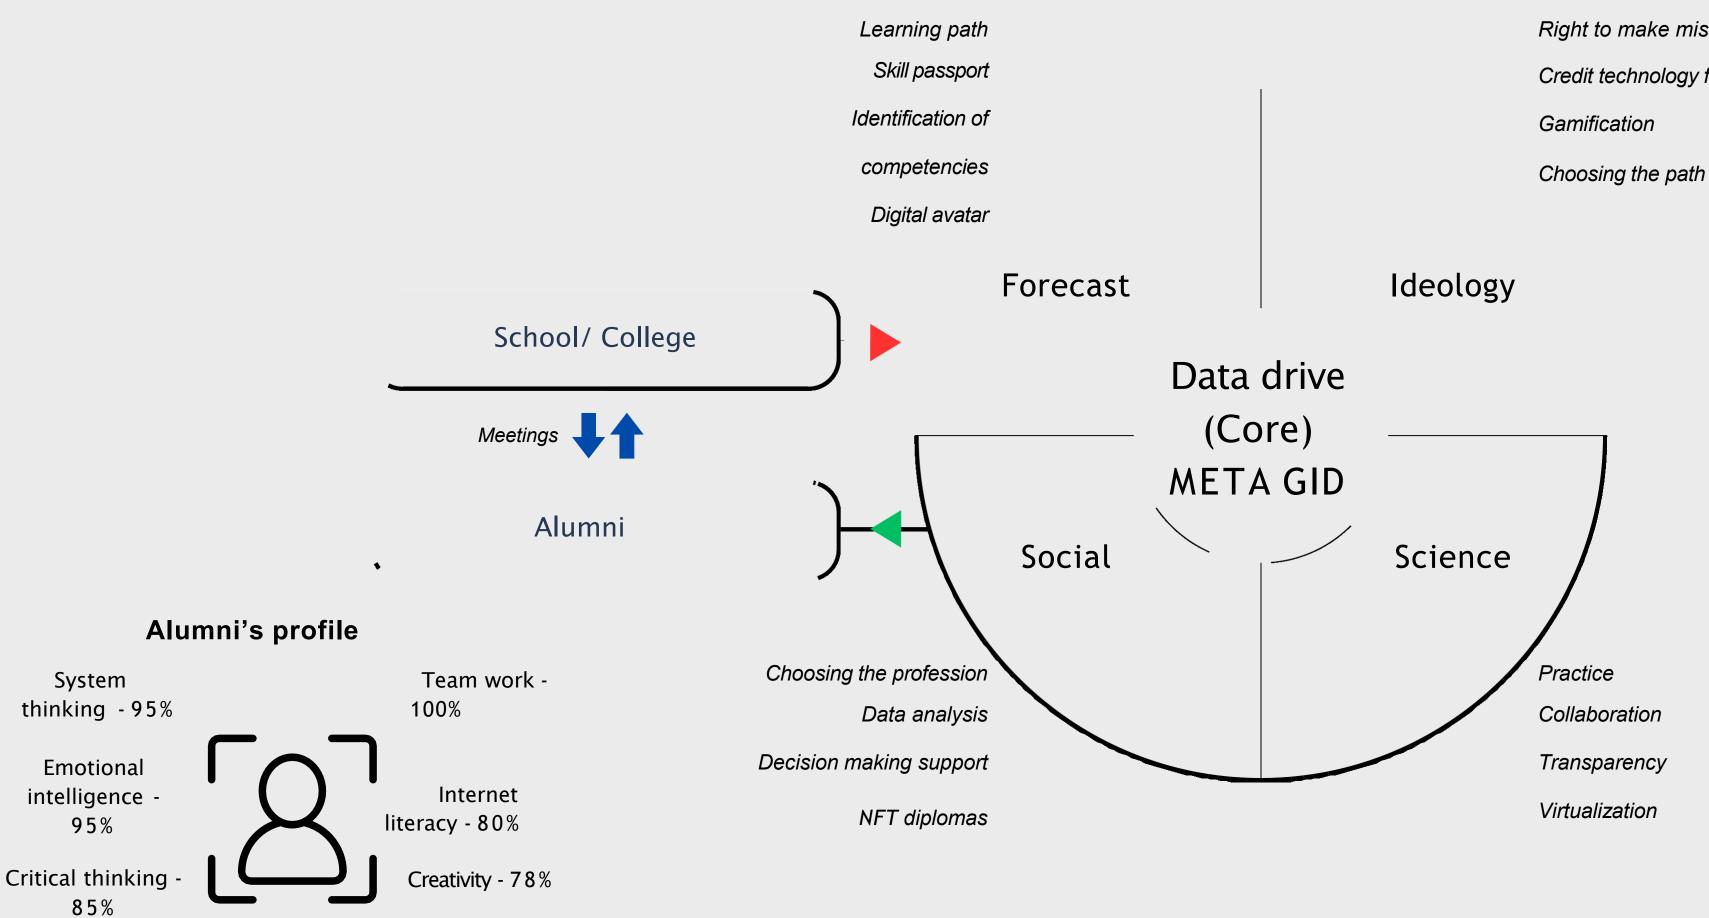

## Student's path

| Pacat                       | Autonomy of the                       |
|-----------------------------|---------------------------------------|
| Base:                       |                                       |
| Strong personnel            | control system                        |
|                             |                                       |
| Personnel preparation model |                                       |
|                             | · · · · · · · · · · · · · · · · · · · |
| Modern infrastructure       | Production and                        |
|                             |                                       |
| Constant mastery            | business/regions integration          |
|                             |                                       |

#### Entrepreneurship

 $\checkmark$ 

Choosing the path

## Digital university model

Right to make mistakes Credit technology flexibility