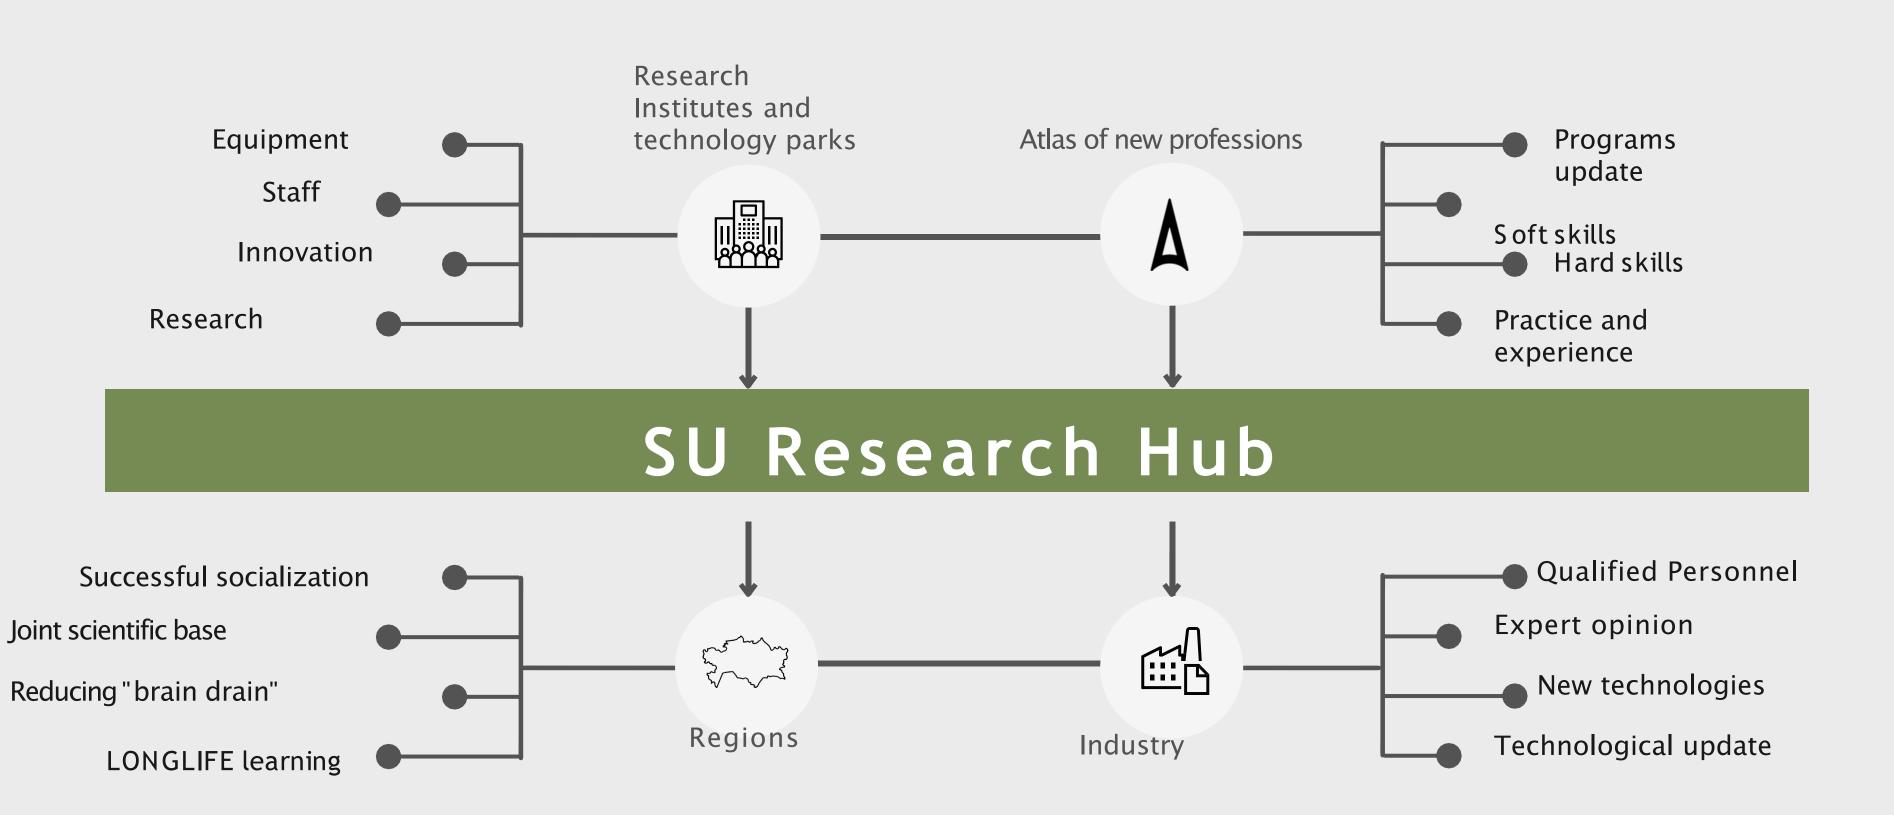

## SU Research Hub

#### **Education through research**

- Publications recognized by the world scientific community

#### **Social Security**

- Modern workplaces
- Better living conditions
- Developed infrastructure
- New scientific labs
- Prototyping and Startup
- schools