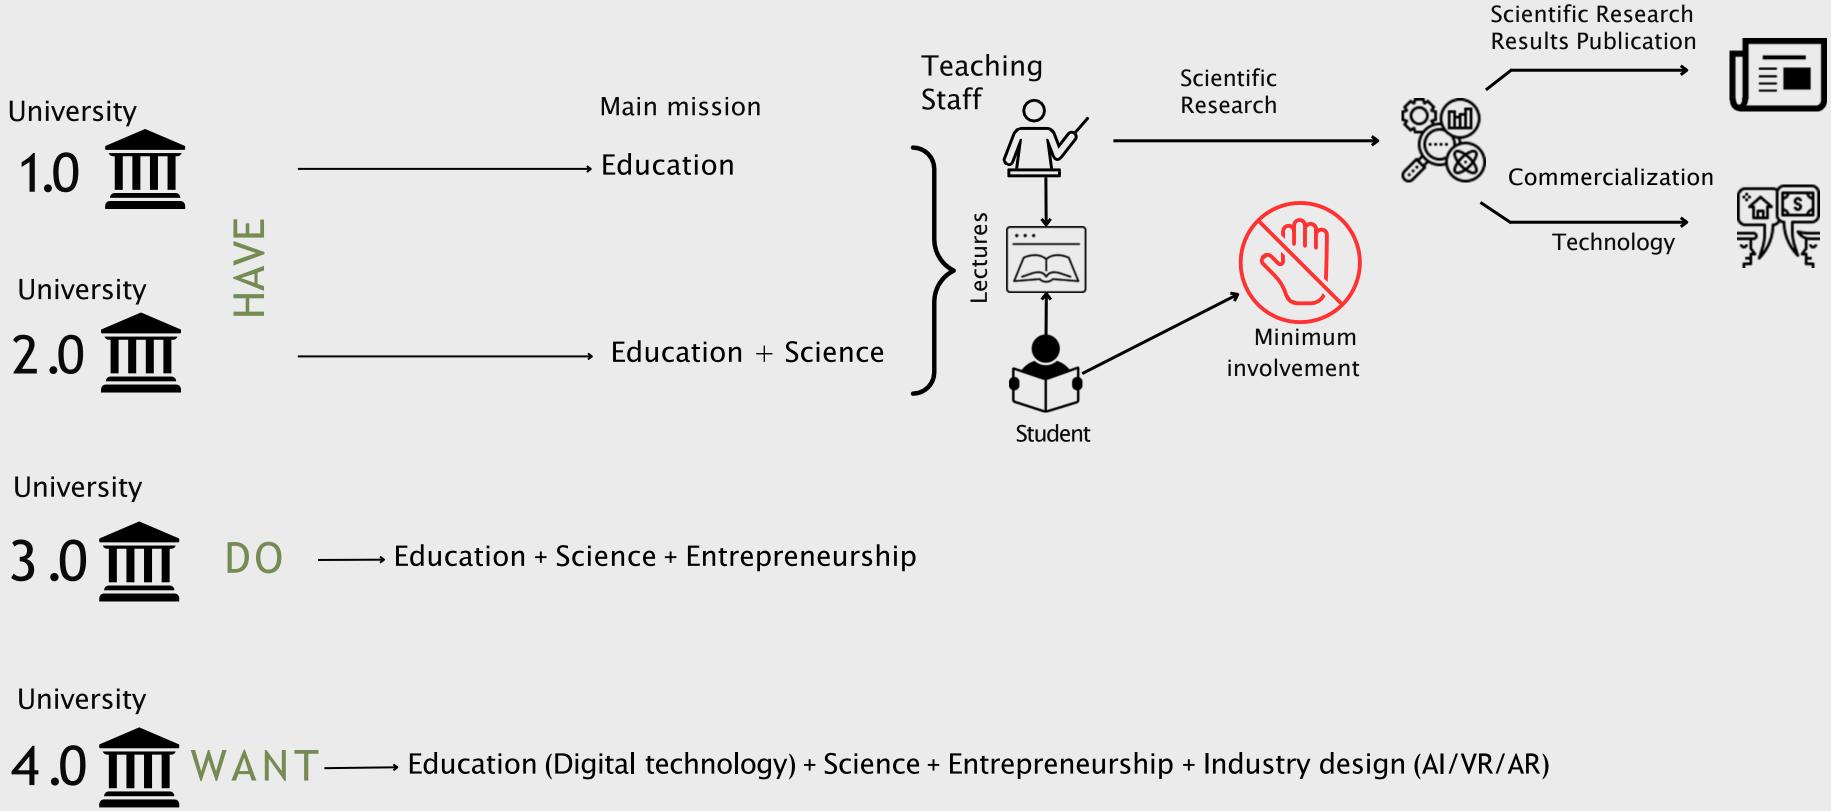

## Traditional scheme

## **Entrepreneurial skills Research skills Practical skills** Basic knowledge

2-3 years

#### **Research format of studying**

- Working together with Research institutes
- Preparation of publications
- Research practice

1 year

#### Traditional format of studying

- Basic knowledge
- Safety precautions
- Introductory practice

#### <u>Entrepreneurial format of</u> <u>studying</u>

- Entrepreneurial skills
- Results publication
- Commercialization/selling of ideas

#### 2-3 years

#### Dual format of studying

- Attracting employers
- Whole year in production
- Industrial practice